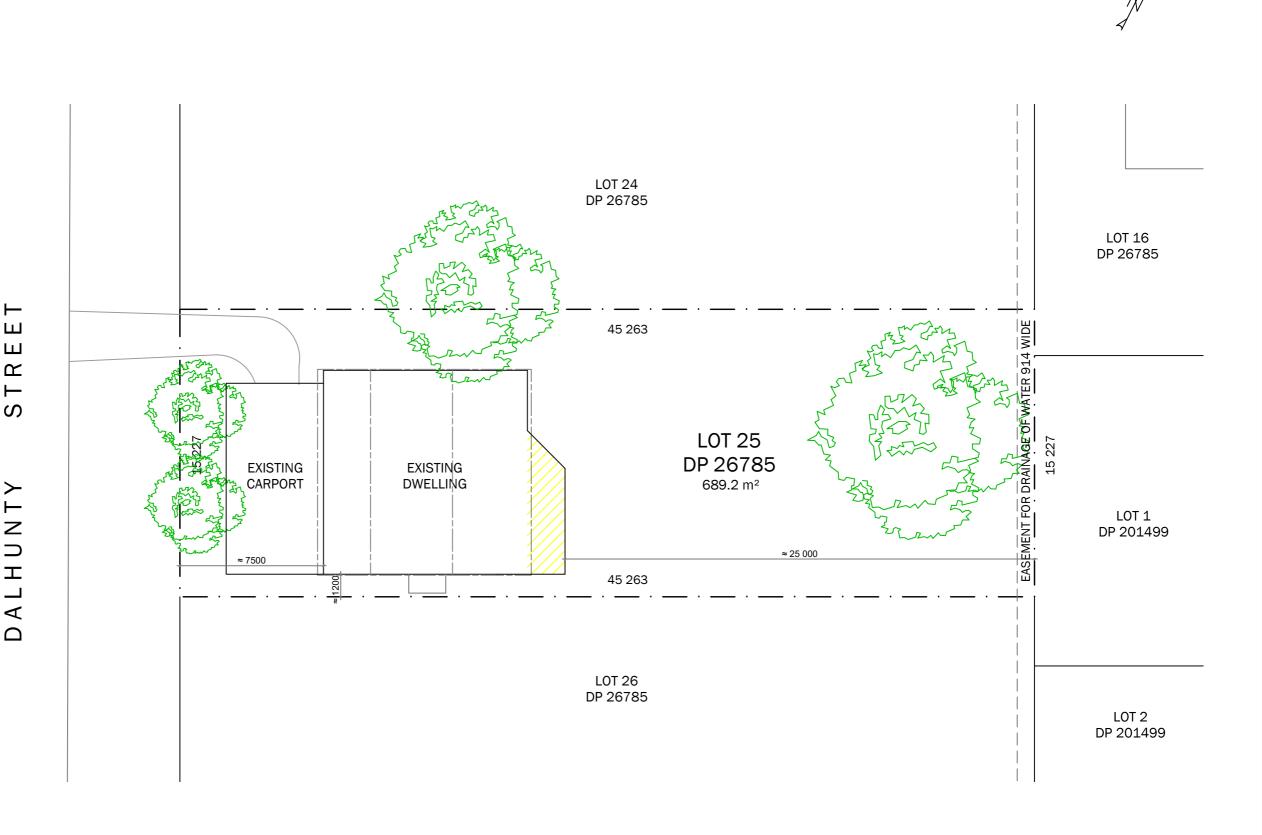

#### IMPORTANT NOTE:

Boundaries shown here are depicted by remote sensing techniques. Site plan dimensions, contours & boundary setbacks to be confirmed onsite or by a registered surveyor prior to commencement of any works

PROPOSED WORKS

## PROPOSED SITE PLAN

|     | design<br>ain the<br>liding<br>b be<br>ut<br>ion       |                     | TUMUT BUILDING                                  |                        |          | Project Name | PROPOSED DECK EXTENSION      | Date       | 18.03.25 | Issue 1             |
|-----|--------------------------------------------------------|---------------------|-------------------------------------------------|------------------------|----------|--------------|------------------------------|------------|----------|---------------------|
|     | 20200                                                  | 通用人                 | DESIGN                                          |                        |          |              |                              | Scale      | 1:200    | Plan & Sheet Number |
|     | formation pts here ty of Tu and ar or copies vritten p |                     | Mel Tsarevich                                   | 1 - Issued for DA/CC 1 | 18.03.25 |              |                              | Sheet size | • A3     | R003-02             |
|     | The in<br>conce<br>proper<br>Design<br>used c          |                     | 0413 997 717<br>tumutbuildinadesian@outlook.com |                        | 3.09.24  | Address      | 80 DALHUNTY STREET, TUMUT    | Drawn      | M.T      | Sheets in set 4     |
| _[' | <b>y</b> = ŏ <u>a a s</u> ⇒                            | Address of the same |                                                 | Issue/Amendments       | Date     |              | OU DALITORITI STREET, TOWIST |            |          | '                   |