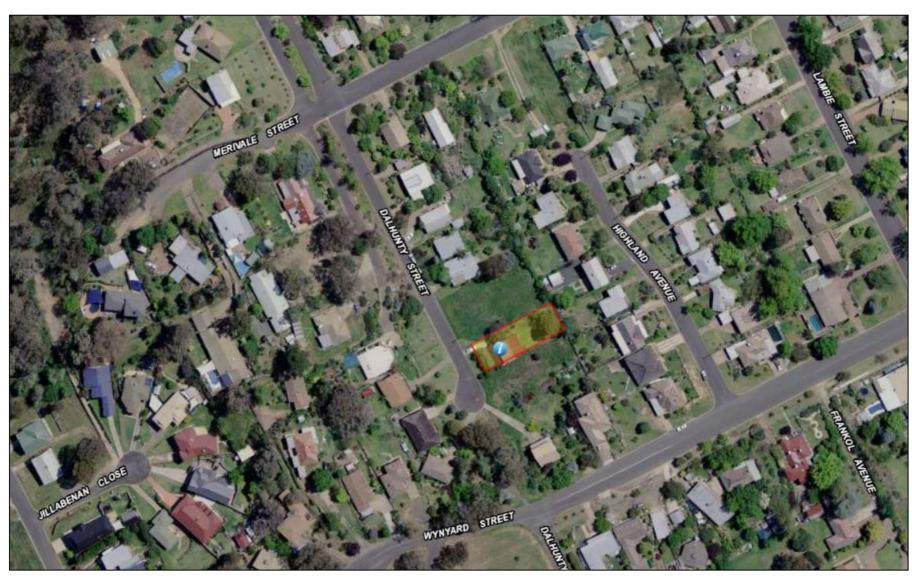

# PROPOSED DECK EXTENSION 80 DALHUNTY STREET, TUMUT NSW 2720

LOCATION MAP

IMAGE SOURCE: SIX MAPS NSW

R003-01

Sheets in set 4

Sheet size A3

#### IMPORTANT NOTE:

Boundaries shown here are depicted by remote sensing techniques. Site plan dimensions, contours & boundary setbacks to be confirmed onsite or by a registered surveyor prior to commencement of any works